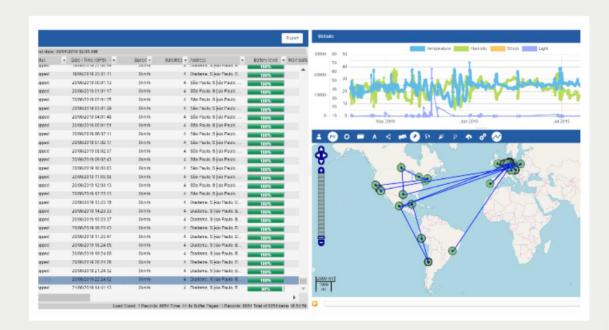

Light



Length: 8,60 cm

Height: 1,70 cm

• Width: 5,20 cm

Weight: 76g



### Reusable device

### The easy tracker for airfreight



**Temperature** 



Light



Geo-fence

• Length: 9,10 cm

• Width: 6,10 cm

Height: 2,00 cm

Weight: 100g



Approved by 55 Arlines



### Reusable device

#### The advanced tracker



**Temperature** 



Geo-fence



Humidity



Tilt





Light



**Impact** 

- Length: 16,20 cm
- Height: 1,90 cm
- Width: 10,00 cm
- Weight: 144 g



# Geo-fence Alert Notification

- Free selectable geo-fence to optimize your logistics
- Proactive arrival/leaving notification.
- KPI measurement





# Hyperlink Connected digitally

- Individual hyperlink for each shipment
- Ease of access
- No login required
- Real time monitoring
- Secured supply chain
- Easy to share





## Tracking examples Temperature





# Tracking examples Humidity





## Tracking examples Reporting

Sea tracking

Roadtracking





## Requirements All you need to know

- On demand purchase
- Pay per use /shipment
- No minimum contract period
- No minimum order quantity
- No EDI interface needed
- Unlimited users
- Available in all hubs







The right partner for your business