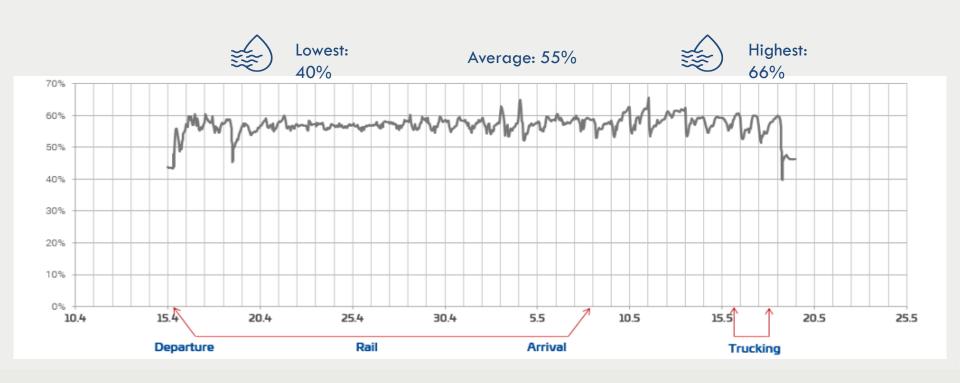

g



### Reusable device

### The easy tracker for airfreight



**Temperature** 



Light



Geo-fence

• Length: 9,10 cm

• Width: 6,10 cm

Height: 2,00 cm

Weight: 100g



Approved by 55 Arlines



### Reusable device

#### The advanced tracker



**Temperature** 



Geo-fence



Humidity



Tilt





Light



**Impact** 

- Length: 16,20 cm
- Height: 1,90 cm
- Width: 10,00 cm
- Weight: 144 g



# Geo-fence Alert Notification

- Free selectable geo-fence to optimize your logistics
- Proactive arrival/leaving notification.
- KPI measurement





# Hyperlink Connected digitally

- Individual hyperlink for each shipment
- Ease of access
- No login required
- Real time monitoring
- Secured supply chain
- Easy to share





## Tracking examples Temperature





# Tracking examples Humidity





## Tracking examples Reporting

Sea tracking

Roadtracking





## Requirements All you need to know

- On demand purchase
- Pay per use /shipment
- No minimum contract period
- No minimum order quantity
- No EDI interface needed
- Unlimited users
- Available in all hubs







The right partner for your business