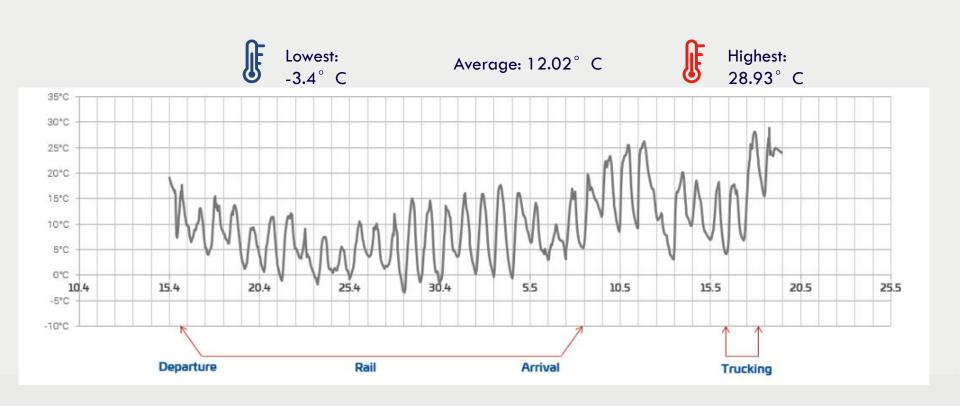

0 cm

• Width: 5,20 cm

Weight: 76g



### Reusable device

### The easy tracker for airfreight



**Temperature** 



Light



Geo-fence

• Length: 9,10 cm

• Width: 6,10 cm

Height: 2,00 cm

Weight: 100g



Approved by 55 Arlines



### Reusable device

#### The advanced tracker



**Temperature** 



Geo-fence



Humidity



Tilt





Light



**Impact** 

- Length: 16,20 cm
- Height: 1,90 cm
- Width: 10,00 cm
- Weight: 144 g



# Geo-fence Alert Notification

- Free selectable geo-fence to optimize your logistics
- Proactive arrival/leaving notification.
- KPI measurement





# Hyperlink Connected digitally

- Individual hyperlink for each shipment
- Ease of access
- No login required
- Real time monitoring
- Secured supply chain
- Easy to share





## Tracking examples Temperature





# Tracking examples Humidity





## Tracking examples Reporting

Sea tracking

Roadtracking





## Requirements All you need to know

- On demand purchase
- Pay per use /shipment
- No minimum contract period
- No minimum order quantity
- No EDI interface needed
- Unlimited users
- Available in all hubs







The right partner for your business