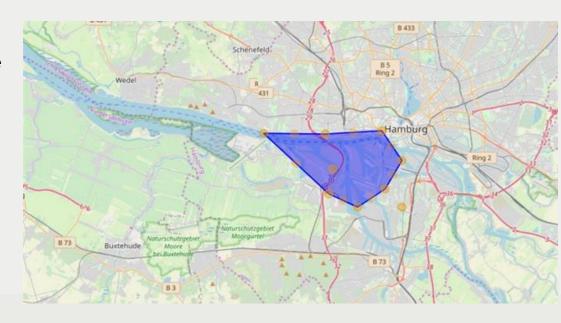

# Geo-fence Alert Notification

- Free selectable geo-fence to optimize your logistics
- Proactive arrival/leaving notification.
- KPI measurement