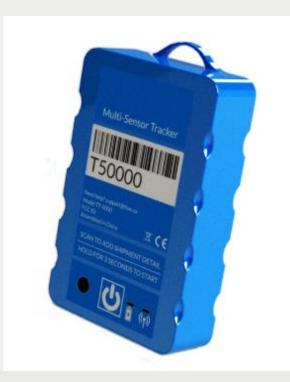

### Reusable device

#### The advanced tracker

**Temperature** 

Geo-fence

Humidity

Tilt

Light

**Impact** 

- Length: 16,20 cm
- Height: 1,90 cm
- Width: 10,00 cm
- Weight: 144 g