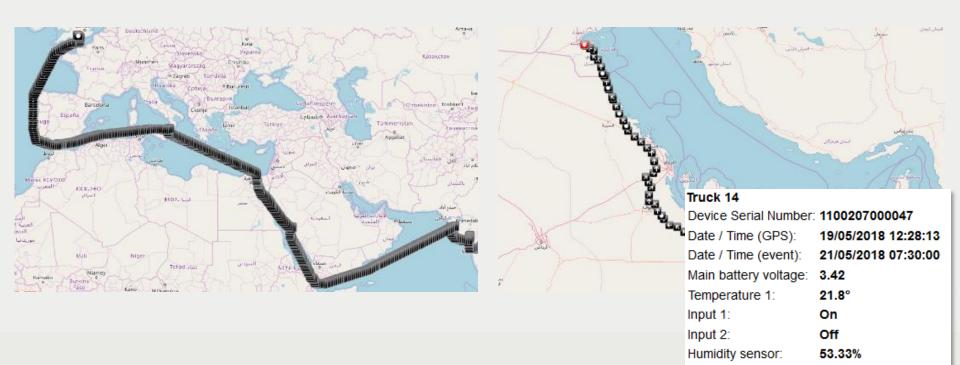

**Temperature** 



Light



Geo-fence

• Length: 9,10 cm

• Width: 6,10 cm

Height: 2,00 cm

Weight: 100g



Approved by 55 Arlines



### Reusable device

#### The advanced tracker



**Temperature** 



Geo-fence



Humidity



Tilt





Light



**Impact** 

- Length: 16,20 cm
- Height: 1,90 cm
- Width: 10,00 cm
- Weight: 144 g



# Geo-fence Alert Notification

- Free selectable geo-fence to optimize your logistics
- Proactive arrival/leaving notification.
- KPI measurement





# Hyperlink Connected digitally

- Individual hyperlink for each shipment
- Ease of access
- No login required
- Real time monitoring
- Secured supply chain
- Easy to share





## Tracking examples Temperature





# Tracking examples Humidity





## Tracking examples Reporting

Sea tracking

Roadtracking





## Requirements All you need to know

- On demand purchase
- Pay per use /shipment
- No minimum contract period
- No minimum order quantity
- No EDI interface needed
- Unlimited users
- Available in all hubs







The right partner for your business