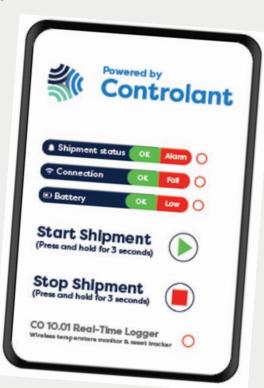

### Reusable device

#### The advanced tracker

**Temperature** 

Geo-fence

Humidity

Tilt

Light

**Impact** 

- Length: 16,20 cm
- Height: 1,90 cm
- Width: 10,00 cm
- Weight: 144 g