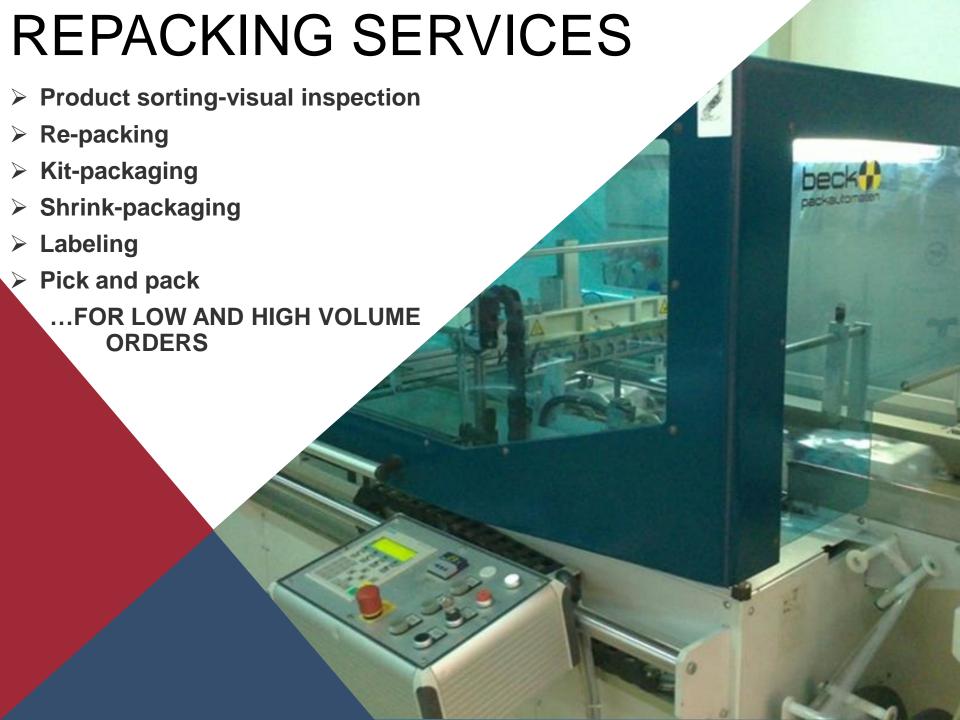

## REPACKING

### PACKAGING SERVICES

WPL offers fully automated shrink-wrapping services to handle all types of package requirements...

from individual products to multiple unit packs