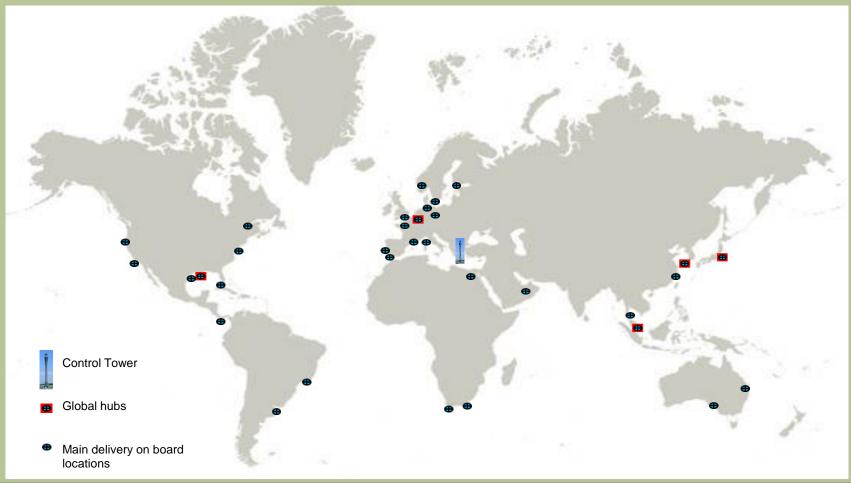

- Number of shipments: over 40000/2014
- **Volume:** over 11.000 tons
- **Customer base:** 250 companies Providing service for 2.000 vessels
- Number of employees: 100
- **Strategically located** in 17 countries:
- Greece, Germany, USA, Singapore, The Netherlands, Brazil, Argentina, South Korea, Japan, PR China, South Africa, Great Britain, Italy, Cyprus, Malta, UAE and Australia