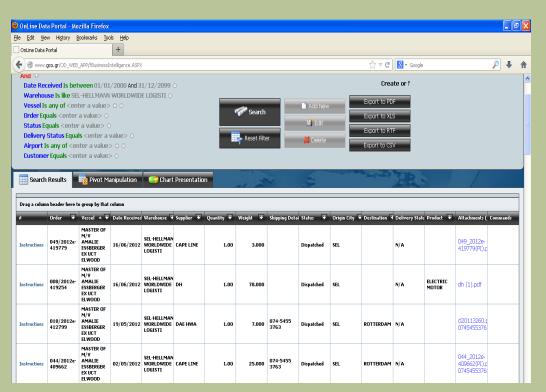

Our unique Purchase Order & Warehouse management Web-based Portal

- Multifunctional
- Real time reporting & information.
- Purchase order confirmation and fulfillment, electronically transmitted.
- Electronic instructions function.
- Inventory management, archiving & reporting.
- Unique & secure access for each customer
- User friendly
- Free of charge

Helping you keep track of your orders

What we're asked to offer

- Reach off-limits
- Meet extreme deadlines
- Combine industry products
- Utilization of resources
- Offer value-for-money solutions

| Skill area                                                                   | Golden Cargo | Comments                                                                                                                                                                                                                          |
|------------------------------------------------------------------------------|--------------|-----------------------------------------------------------------------------------------------------------------------------------------------------------------------------------------------------------------------------------|
| Pick-up (spares collection)                                                  | ✓            | Access to a dense network of partners and/or operates at strategically important locations for the maritime industry.                                                                                                             |
| Consolidation                                                                | ✓            | Dedicated, ships spares consolidation.                                                                                                                                                                                            |
| Specialized Handling                                                         | ✓            | Represented WW, operating 24/7.                                                                                                                                                                                                   |
| Dangerous goods                                                              | ✓            | Fully accredited/ compliant/ experienced in handling and transport of IMO/DG goods                                                                                                                                                |
| Customs brokerage (import, export and trans-<br>shipment/goods "in transit") | ✓            | Extensive brokerage possibilities in all strategic maritime gateways and in free harbors                                                                                                                                          |
| Presence at strategic locations/gateways (harbors)                           | ✓            | Presence in all major strategic maritime gateways. Member of an extensive partner network with 443 offices in 157 countries.                                                                                                      |
| Local replacement & stockpiling                                              | ✓            | Local & international warehousing possibilities to holds & stockpile spare parts for customer's vessels.                                                                                                                          |
| Assembly & Value added Services                                              | ✓            | Assemblies and other value added services can be performed on site by Golden Cargo and its partners.                                                                                                                              |
| Specialized delivery (i.e. on-board, ship-side)                              | ✓            | Offer delivery possibilities at the ports, dock-side or OPL (off port limits) 24/7                                                                                                                                                |
| Reverse logistics (specifically for Maritime Logistics)                      | ✓            | Off-loads from vessels can be taken care of by Golden Cargo at any call port.                                                                                                                                                     |
| Industry - designed IT                                                       | ✓            | Specialized internet based portal system (live information, order tracking, documentation retrieval) as well as extensive vessel/owners/intel database (vessels particulars, key contacts, vessel position, transit & port stay). |
| Contacts & insight   Industry, Owners, Vessels & Agents                      | <b>✓</b>     | Golden Cargo's strength is the industry's insight as well as the in-depth knowledge of marine operations and well established contacts with ship-owners ,vessel agents, suppliers, etc.)                                          |
| Experience/Proven-track-record within the Maritime Logistics sector          | ✓            | Providing service for approximately 60% of the Greek owned fleet.                                                                                                                                                                 |